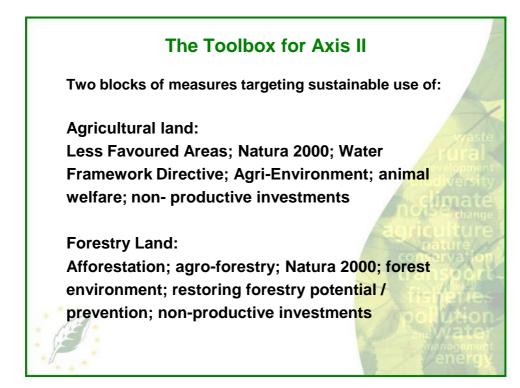

--|---------------------|-------------------------------------------------|----------------------------------|
| Afforestatio<br>n                  | 142628                  | 1041589             | 1626.0                                          | 1561.0                           |
| Premium<br>Maintenance             | 82526                   | 794116              | 359.0                                           | 452.0                            |
| Premium for<br>loss of<br>income   | 101011                  | 864578              | 1776.0                                          | 2055.0                           |
| Improving<br>existing<br>woodlands | 40450                   |                     | 162.0                                           | fishe<br>politie                 |