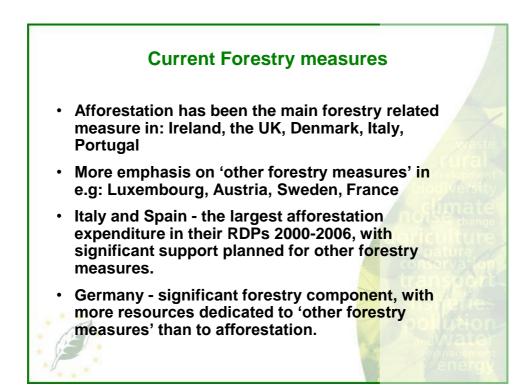

## Main components of the pre-reform CAP in the Pillar I & II expenditure





| Type of<br>measure                 | No. of<br>beneficiaries | Wooded<br>area (ha) | Cost eligible<br>for co-<br>financing<br>(Mio€) | Average<br>cost per ha<br>(€/ha) |
|------------------------------------|-------------------------|---------------------|-------------------------------------------------|----------------------------------|
| Afforestatio<br>n                  | 142628                  | 1041589             | 1626.0                                          | 1561.0                           |
| Premium<br>Maintenance             | 82526                   | 794116              | 359.0                                           | 452.0                            |
| Premium for<br>loss of<br>income   | 101011                  | 864578              | 1776.0