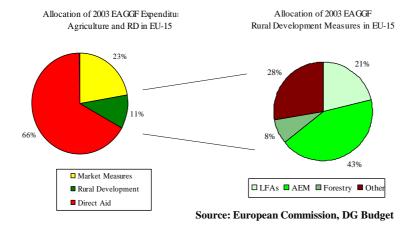

## Main components of the pre-reform CAP in the Pillar I & II expenditure





| Type of<br>measure                 | No. of<br>beneficiaries | Wooded<br>area (ha) | Cost eligible<br>for co-<br>financing<br>(Mio€) | Average<br>cost per ha<br>(€/ha) |
|------------------------------------|-------------------------|---------------------|-------------------------------------------------|----------------------------------|
| Afforestatio<br>n                  | 142628                  | 1041589             | 1626.0                                          | 1561.0                           |
| Premium<br>Maintenance             | 82526                   | 794116              | 359.0                                           | 452.0                            |
| Premium for<br>loss of<br>income   | 101011                  | 864578              | 1776.0