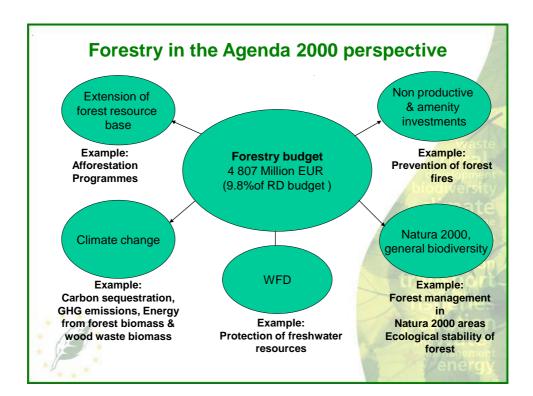

## Main components of the pre-reform CAP in the Pillar I & II expenditure





| Type of<br>measure                 | No. of<br>beneficiaries | Wooded<br>area (ha) | Cost eligible<br>for co-<br>financing<br>(Mio€) | Average<br>cost per ha<br>(€/ha) |
|------------------------------------|-------------------------|---------------------|-------------------------------------------------|----------------------------------|
| Afforestatio<br>n                  | 142628                  | 1041589             | 1626.0                                          | 1561.0                           |
| Premium<br>Maintenance             | 82526                   | 794116              | 359.0                                           | 452.0                            |
| Premium for<br>loss of<br>inc